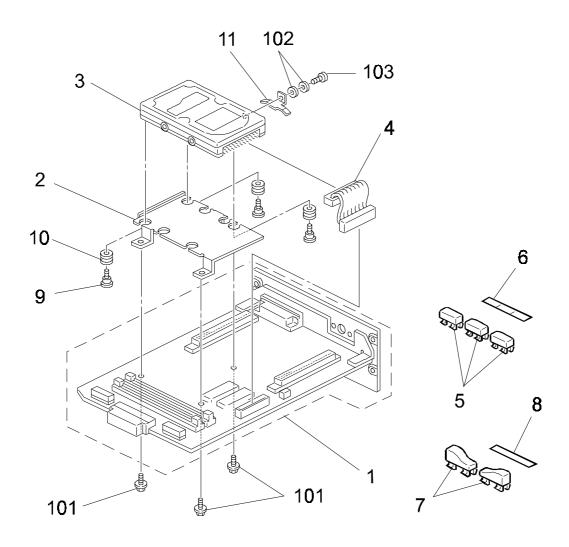

The following parts should be added and the illustration should be corrected.

| Old part | New part  | Description                   | Qty | Int | Page | Index | Note |
|----------|-----------|-------------------------------|-----|-----|------|-------|------|
| number   | number    |                               |     |     |      |       |      |
|          | A1961496  | Keytop - Copy/Fax/Prn         | 1   |     | 25   | 5     |      |
|          | A6391500  | Decal - Copy/Fax/Prn          | 1   |     | 25   | 6     |      |
|          | A1941496  | Keytop - Copy/Prn             | 1   |     | 25   | 7     |      |
|          | A6431493  | Decal - Copy/Prn              | 1   |     | 25   | 8     |      |
|          | A1935843  | Stepped Screw                 | 3   |     | 25   | 9     |      |
|          | AA161125  | Bushing - HDD                 | 3   |     | 25   | 10    |      |
|          | A1935842  | Grounding Plate - HDD         | 1   |     | 25   | 11    |      |
|          | 07120030W | Nut - M3                      |     |     | 25   | 102   |      |
|          | 03130050B | Philips Pan Head Screw - M3X5 |     |     | 25   | 103   |      |